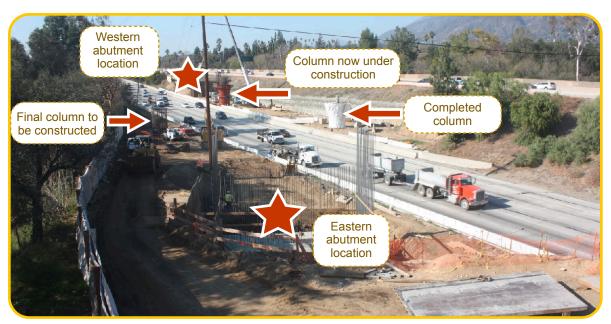

## WHAT TO EXPECT:

During the next two weeks, crews will continue constructing the walls for the two bridge abutments and forming the structure of the two remaining main columns. Additionally, crews will prepare the median for installation of falsework, the temporary structure that will support the bridge span while under construction.

Note: The signature basket shape of the columns will be installed at a later date.

A full closure of all eastbound lanes will be needed to transport the column "form" from the center median to the southern shoulder.