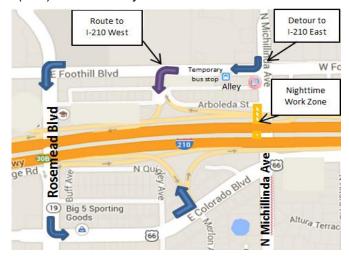

# **WHEN**

Phase 1: Late-October 2013 through mid-December 2013. Construction hours: 7:00 a.m. to 6:00 p.m., Monday through Friday.

- Work will require closure of the ingress/egress to and from the alley south of Foothill Blvd. onto Michillinda Ave.
- The Metro bus stop (Metro Bus 264) will be temporarily relocated from Michillinda Ave. to Foothill Blvd. (see map).
- Work during this phase will be conducted during daytime work hours.

- Southbound Michillinda Ave. from Foothill Blvd. to Colorado Blvd. will be fully closed nightly from 9:00 p.m. to 5:00 a.m.
- Southbound traffic on Michillinda Ave. will be detoured.

Note: Occasional weekend work may be needed to complete this work as scheduled.

## TRAFFIC ADVISORIES

- Detour signs will be posted to help direct motorists around the full closures of Michillinda Ave.
- Local access to residences on Arboleda St. will be maintained at all times (flagmen will be used at night).
- Access to all businesses (including those located on Foothill Blvd.) will be maintained at all times.
- Pedestrian access will be maintained at all times.