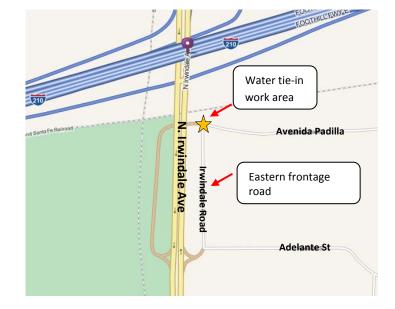

# Irwindale Water Line Tie-In Work at the Intersection of the East Frontage Road Irwindale Road and Avenida Padilla

#### **WHEN**

On Monday, February 23, 2015, from 7 PM until 4 AM the following morning (Tuesday, February 24), road excavation will take place at the intersection at Avenida Padilla and the eastern frontage street Irwindale Road for water main inspection in preparation for work on March 6. Note the water will be shut down for a short period of time to verify shut off valves are working properly. Once completed, a steel plate will be placed over the excavation.

On Friday, March 6, 2015, from 7 PM until 12 Noon on Saturday, March 7, a construction crew will open the street to install a new water line from the main water line to the new Irwindale parking structure. The water will be shut down during this time to complete this work.