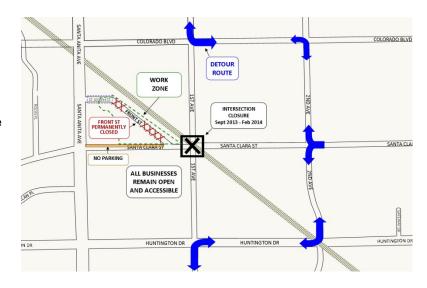

# TRAFFIC ADVISORIES

- Front Street will be permanently closed between St. Joseph St and Santa Clara St; motorists are advised to use alternative routes
- New parking restrictions on Santa Clara St will be in place
- All driveways and businesses will remain open during construction
- Detour routes will be in place and signage will be posted to direct motorists and pedestrians (See map)