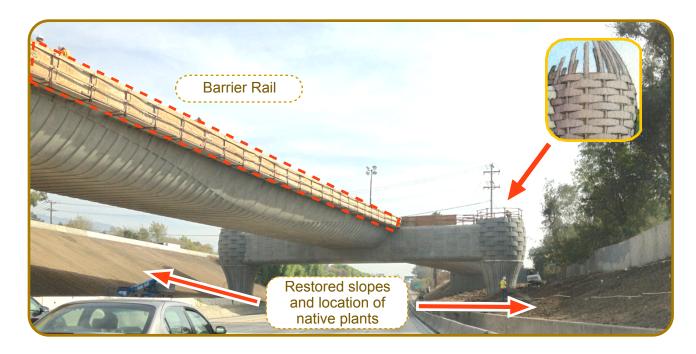

WHERE: Eastbound lanes of the I-210 Freeway, between Baldwin Ave. and Santa Anita Ave.

WHAT TO EXPECT:

During the next two weeks, crews will begin final efforts to complete the Gold Line Bridge including installation of the remaining elements of the bridge barrier rail, placement of concrete reeds on the bridge basket features, and planting of native plants in the freeway median and southern shoulder. Additionally, a steel reinforced concrete "approach slab" will be installed leading up to the bridge's eastern abutment. The approach slab will be the transition from the bridge deck to the ground level track bed.