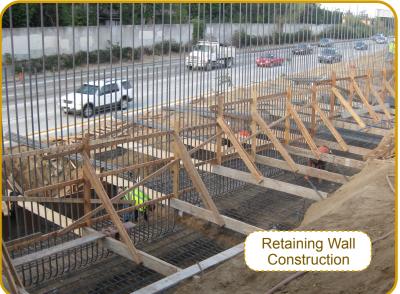

WHERE: Eastbound lanes of the I-210 Freeway, between Rosemead Blvd. and Santa Anita Ave.

WHAT TO EXPECT:

During the next two weeks, crews will continue installing the Gold Line Bridge's signature basket features, located at each end of the bridge's main crossbeam, and the retaining walls leading up to the bridge's western abutment in the freeway median. The photos below show progress on the southern basket feature (located on the right shoulder of the I-210 Freeway) and the retaining wall in the I-210 Freeway center median.