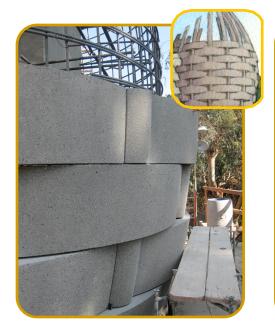

WHERE: Eastbound lanes of the I-210 Freeway, between Rosemead Blvd. and Santa Anita Ave.

WHAT TO EXPECT:

During the next two weeks, crews will continue installing the Gold Line Bridge's signature basket features, located at each end of the bridge's main crossbeam, and the retaining walls leading up to the bridge's western abutment in the freeway median. The photos below show progress on the southern basket feature (located on the right shoulder of the I-210 Freeway) and the retaining wall in the I-210 Freeway center median.