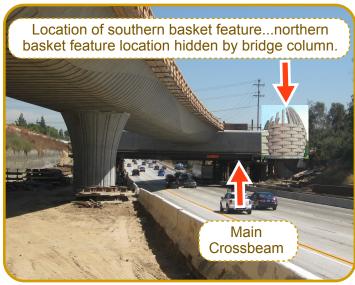

## WHAT TO EXPECT:

During the next two weeks, crews will complete the bridge falsework removal (the temporary support structure supporting the bridge superstructure and main crossbeam while under construction). Additionally, crews will begin the process of installing the signature basket features (located at each end of the bridge's main crossbeam) and the retaining walls leading up to the bridge's western abutment in the freeway median. The falsework removal is anticipated to be completed by October 4, 2012, which brings to an end the consecutive night full closures of the eastbound I-210 Freeway.