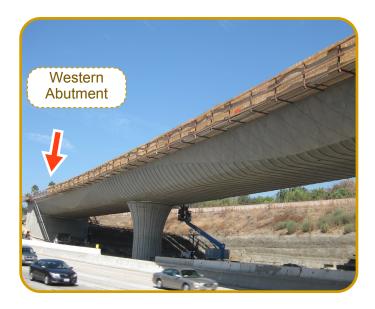

## WHAT TO EXPECT:

During the next two weeks, crews will complete the bridge falsework removal (the temporary support structure supporting the bridge superstructure and main crossbeam while under construction). Additionally, crews will begin the process of installing the signature basket features (located at each end of the bridge's main crossbeam) and the retaining walls leading up to the bridge's western abutment in the freeway median. The falsework removal is anticipated to be completed by October 4, 2012, which brings to an end the consecutive night full closures of the eastbound I-210 Freeway.