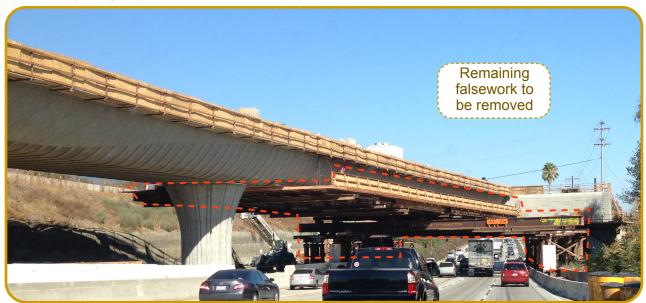

WHERE:

Eastbound lanes of the I-210 Freeway, between Baldwin and Santa Anita Aves. Westbound lanes of the I-210 Freeway will remain open.

WHAT TO EXPECT:

During the next two weeks, crews will continue the process of removing the bridge falsework (the temporary support structure supporting the bridge superstructure and main crossbeam while under construction). The falsework removal will take up to three more weeks to complete and during this time will require several full eastbound closures of the I-210 Freeway between Baldwin and Santa Anita Aves. Ten full eastbound closures of the I-210 Freeway are scheduled for this biweekly period.