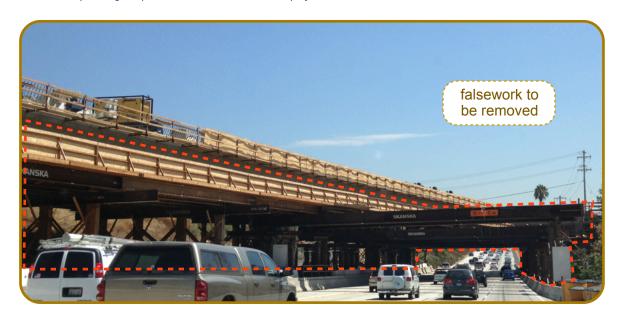

WHAT TO EXPECT:

During the next two weeks, crews will begin the process of removing the bridge falsework (the temporary support structure supporting the bridge superstructure and main crossbeam while under construction). The falsework removal will take up to six weeks to complete and will require up to 20 full eastbound closures of the I-210 Freeway between Baldwin and Santa Anita Aves. Eight full eastbound closures of the I-210 Freeway are scheduled for this bi-weekly period.