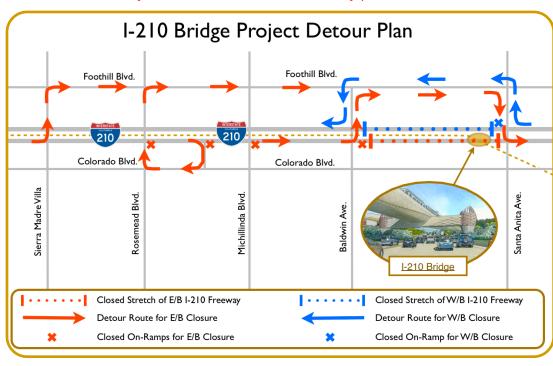

WHERE:

Eastbound lanes of the I-210 Freeway, between Rosemead Blvd. and Santa Anita Ave. Westbound lanes of the I-210 Freeway, between Santa Anita Ave. and Baldwin Ave.

The falsework removal will take up to six weeks to complete and will require up to 20 full eastbound lane closures. Three full eastbound lane closures and two full westbound lane closures of the I-210 Freeway are scheduled for this bi-weekly period.