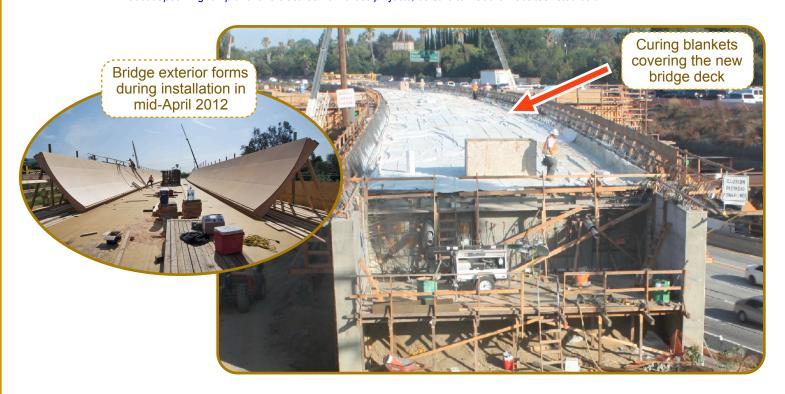

No full closures of the eastbound I-210 Freeway are scheduled for this bi-weekly period.

WHERE: Eastbound lanes of the I-210 Freeway, between Rosemead Blvd. and Santa Anita Ave.

WHAT TO EXPECT:

During the next two weeks, crews will start removing the exterior forms (shown in the photo below) for the bridge superstructure, which will slowly begin to reveal the bridge surfaces. Additionally, crews will also perform a process known as post-tensioning that will strengthen the bridge superstructure. In this process, several high-strength steel tendons that run the entire length of the bridge will be pulled tight by powerful hydraulic jacks and anchored against each end of the bridge. The taut steel tendons will act to compress the bridge from end to end, which adds significant strength to the superstructure.