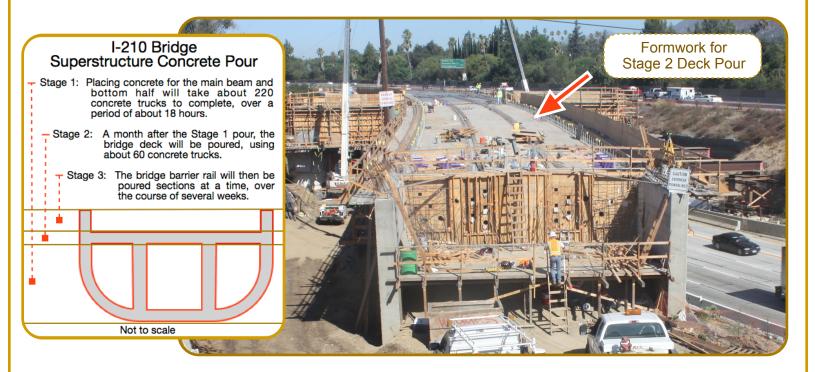

### WHERE:

Eastbound lanes of the I-210 Freeway, between Rosemead Blvd. and Santa Anita Ave.

WHAT TO EXPECT: During the next two weeks, crews will complete installation of the forms and reinforcing steel for the bridge deck. On the evening of August 1, 2012, crews will begin pouring the concrete for the bridge deck (identified as stage 2 in the below graphic). This effort will continue through the following morning and end at approximately 5:00 a.m.