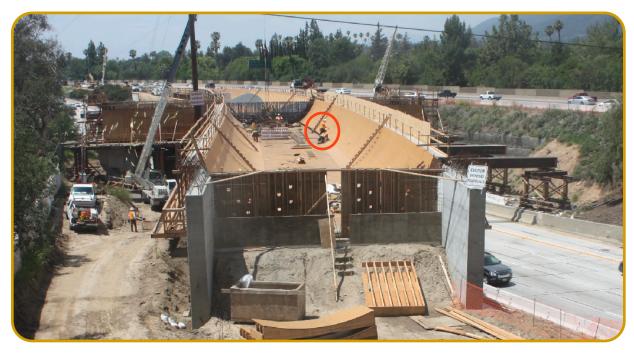

WHERE: Eastbound lanes of the I-210 Freeway, between Rosemead Blvd. and Santa Anita Ave. Westbound lanes of the I-210 Freeway, between Huntington Dr. and Baldwin Ave.

WHAT TO EXPECT:

During the next two weeks, crews will continue installing the bridge "formwork," which is effectively a "mold" into which concrete will be poured, shaping the bridge. Crews will also begin installing reinforcing steel against the outer sections of the formwork. The reinforcing steel will act as the internal "skeleton" of the bridge superstructure. The photo below shows the outer sections of the formwork installed through April 27, 2012, and the worker identified by the red circle gives a perspective on the size of the bridge.