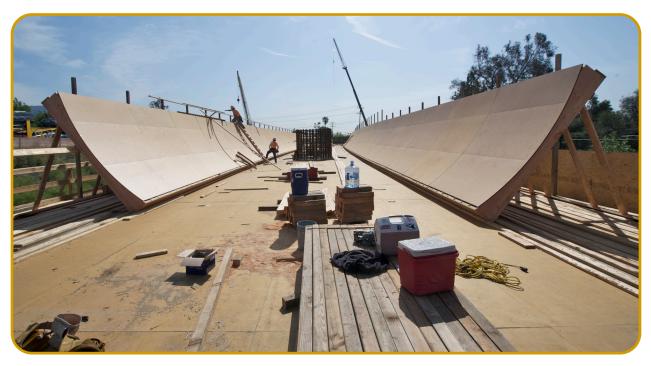

WHERE:

Eastbound lanes of the I-210 Freeway, between Rosemead Blvd. and Santa Anita Ave.

WHAT TO EXPECT:

During the next two weeks, crews will continue installing the bridge "formwork," which is effectively a "mold" into which concrete will be poured, shaping the bridge. The photo below shows the outer sections of the formwork installed to date, giving it the shape of a half-pipe. Crews will also begin installing reinforcing steel against the outer sections of the formwork. The reinforcing steel will act as the internal "skeleton" of the bridge superstructure.