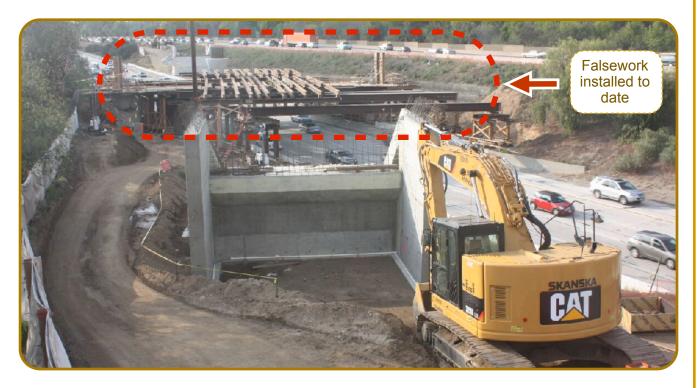

WHERE: Eastbound lanes of the I-210 Freeway, between Rosemead Blvd. and Santa Anita Ave.

WHAT TO EXPECT: During the next two weeks, crews will continue installation of the bridge falsework, the temporary structure that will create a safe work space for crews to construct the bridge superstructure. The consecutive night full eastbound lane closure activity associated with the falsework installation

The consecutive night full eastbound lane closure activity associated with the falsework installation is anticipated to conclude during this bi-weekly period.

Construction schedules are subject to change for various reasons including but not limited to weather conditions and unforeseen delays. Please note that other construction projects are also affecting the Arcadia stretch of the *I*-210 Freeway. To learn more about upcoming ramp and lane closures from these projects, be sure to visit the websites listed below.