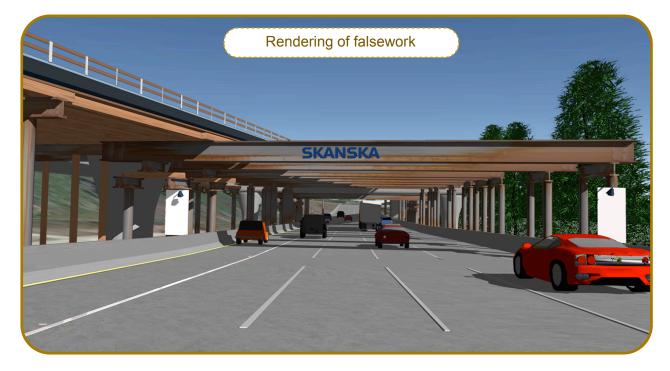

WHERE: Eastbound lanes of the I-210 Freeway, between Rosemead Blvd. and Santa Anita Ave.

WHAT TO EXPECT: During the next two weeks, crews will continue constructing the walls for the eastern bridge abutment and will begin installation of the bridge falsework, the temporary structure that will support the bridge superstructure and main cross beam while under construction.

The falsework installation will take approximately two months to complete and will require up to 20 full eastbound lane closures over the two month period.

Construction schedules are subject to change for various reasons including but not limited to weather conditions and unforeseen delays. Please note that other construction projects are also affecting the Arcadia stretch of the I-210 Freeway. To learn more about upcoming ramp and lane closures from these projects, be sure to visit the websites listed below.