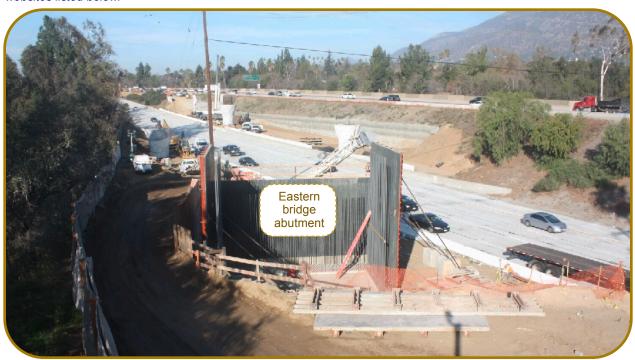

WHERE:

Eastbound lanes of the I-210 Freeway, between Rosemead Blvd. and Santa Anita Ave.

WHAT TO EXPECT:

During the next two weeks, crews will continue constructing the walls for the eastern bridge abutment. Work may also begin on the installation of the bridge falsework, the temporary structure that will support the bridge superstructure and main cross beam while under construction.