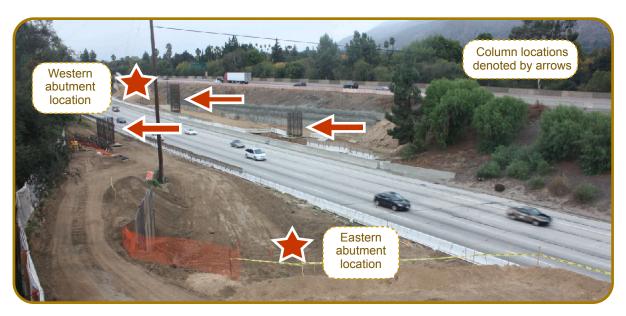

# WHAT TO **EXPECT:**

Temporary lane closures may cause traffic slowdown as construction crews continue work on the bridge's abutments (the ends of the bridge) and columns.

During the next two weeks, construction crews will continue work on the bridge's abutments. The construction of the western abutment walls will begin this bi-weekly period. The installation of the eastern abutment foundations are in progress and will also be completed during this bi-weekly period.

Column "forms" (the mold which will shape the bridge's three columns) have been delivered to the construction site. The forms will be erected around the existing column reinforcing cages, one column at a time, followed by a concrete pour. All three column forms are scheduled to be installed during this bi-weekly period. The signature basket shape of the columns will be installed at a later date.