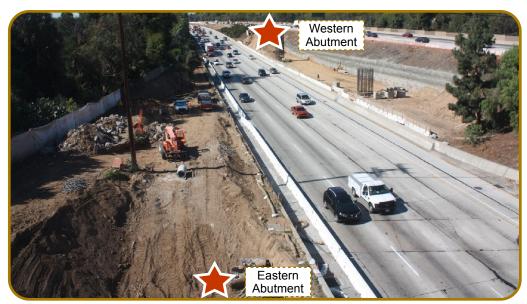

WHERE: I-210 Freeway eastbound lanes, between Rosemead Blvd. and Santa Anita Ave.

WHAT TO br

Temporary lane closures may cause traffic slowdown as construction crews continue work on the bridge's abutments. Abutments are the ends of the bridge, where it is anchored to the ground.

During the next two weeks, construction crews will build the foundations for the bridge's eastern abutment located in the southern shoulder of the eastbound I-210 Freeway (see approximate location in photo below). Following the drilling of 18 foundation holes for the eastern abutment, reinforcing steel cages will be installed, and then concrete will be poured. It will take about six work days to complete all 18 foundations. Crews will also continue work on the western abutment in the center median of the I-210 Freeway. Foundations for the western abutment have been completed, and now work will begin on the next step of the abutment construction. For safety purposes, partial lane closures of the eastbound I-210 Freeway may be required during the time work is performed in the center median.