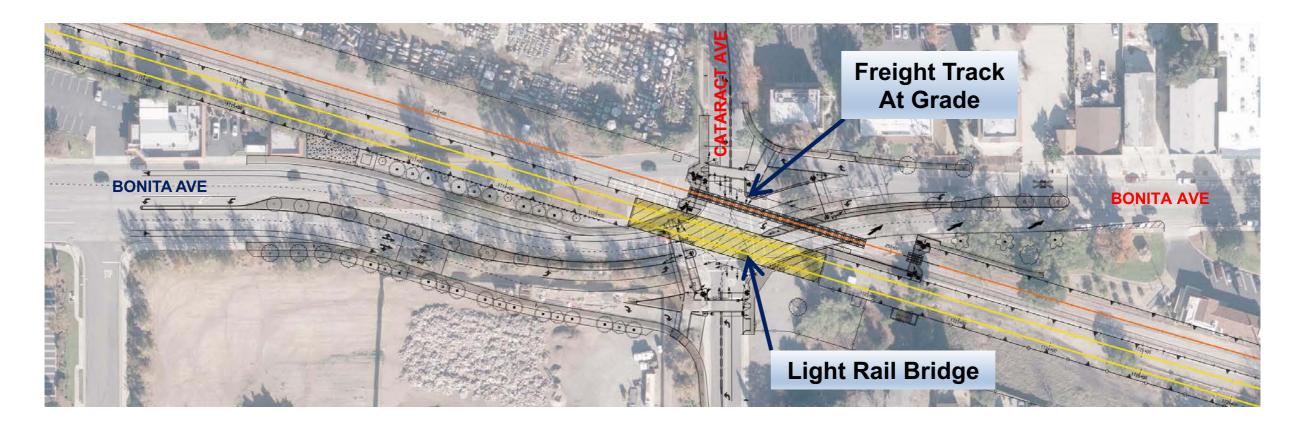

#### BONITA / CATARACT ROADWAY REALIGNMENT

- New Light Rail Bridge
- Freight Remains At Grade
- Realigned Roadway and Modified Street Medians
- New Signalized Intersection