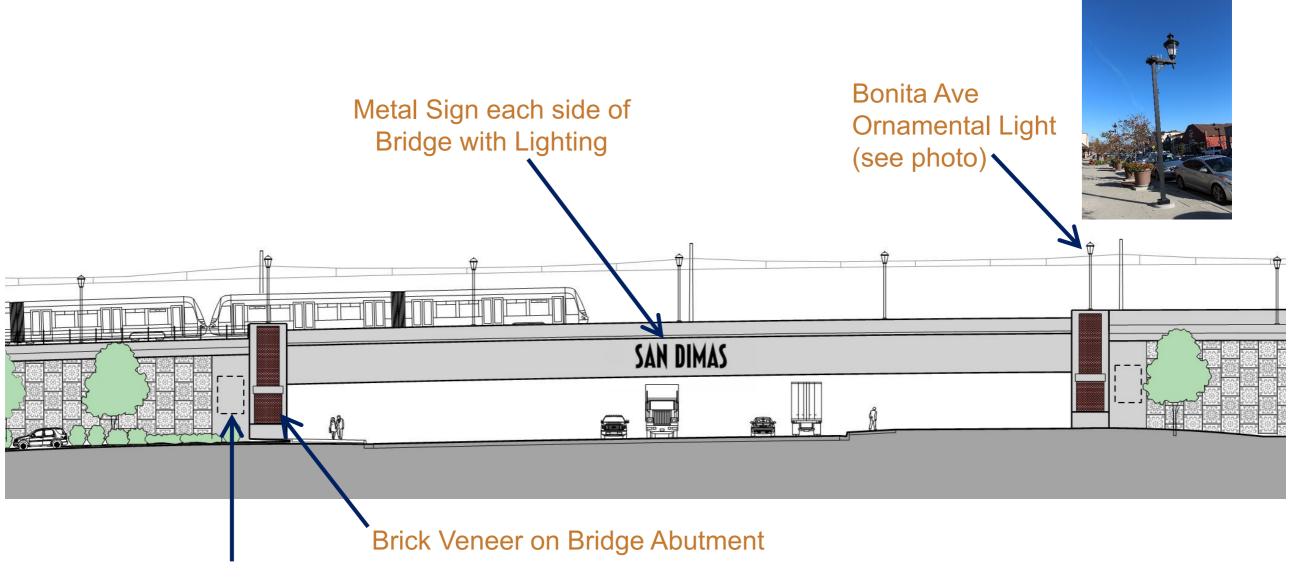

### Bridge Structures: Bonita Ave / Cataract Ave

Recessed Area for Artwork Graphic (provided by City)